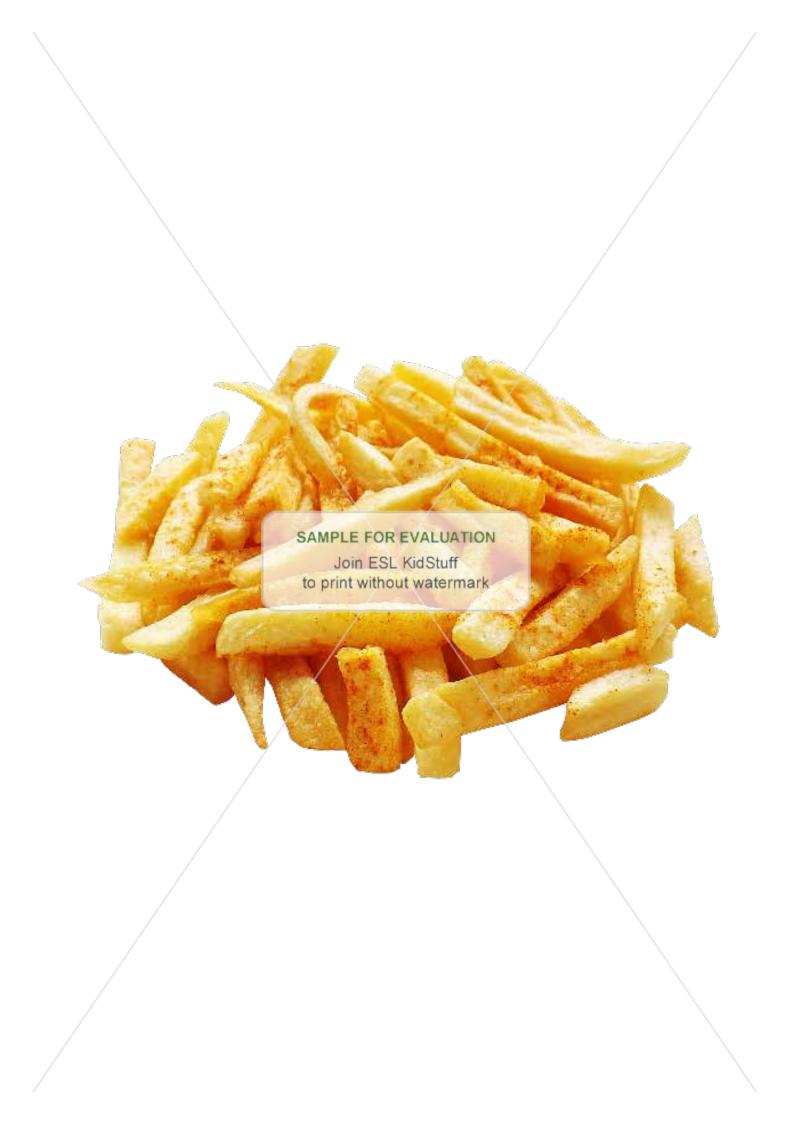

| Consonant clusters 1 My name is                                       |                                 |
|-----------------------------------------------------------------------|---------------------------------|
| Consonant clusters I                                                  | Draw a picture of the word here |
| brush                                                                 |                                 |
|                                                                       |                                 |
| chips                                                                 |                                 |
|                                                                       |                                 |
| SAMPLE FOR EVALUATION  Join ESL KidStuff  to print without watermark. |                                 |
|                                                                       |                                 |
| mouth                                                                 |                                 |
|                                                                       |                                 |
| chest                                                                 |                                 |
|                                                                       |                                 |
| cloth                                                                 |                                 |
| /                                                                     |                                 |

Join ESL KidStuff
to print without watermark

ship

Join ESL KidStuff
to print without watermark

brush

Join ESL KidStuff to print without watermark

chin

Join ESL KidStuff to print without watermark

chips