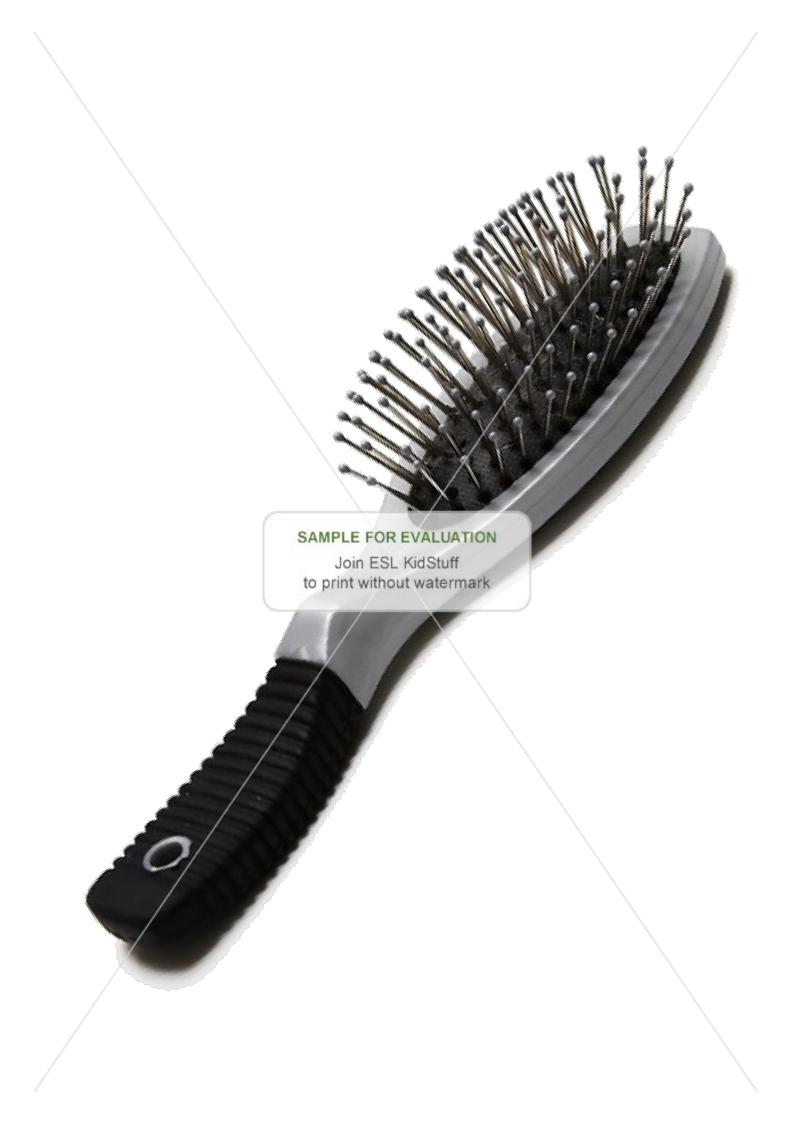

| Consonant clusters 1 My name is                                       |                                 |
|-----------------------------------------------------------------------|---------------------------------|
| Consonant clusters I                                                  | Draw a picture of the word here |
| brush                                                                 |                                 |
|                                                                       |                                 |
| chips                                                                 |                                 |
|                                                                       |                                 |
| SAMPLE FOR EVALUATION  Join ESL KidStuff  to print without watermark. |                                 |
|                                                                       |                                 |
| mouth                                                                 |                                 |
|                                                                       |                                 |
| chest                                                                 |                                 |
|                                                                       |                                 |
| cloth                                                                 |                                 |
| /                                                                     |                                 |

Join ESL KidStuff
to print without watermark

ship

Join ESL KidStuff
to print without watermark

brush

Join ESL KidStuff to print without watermark

chin

Join ESL KidStuff to print without watermark

chips