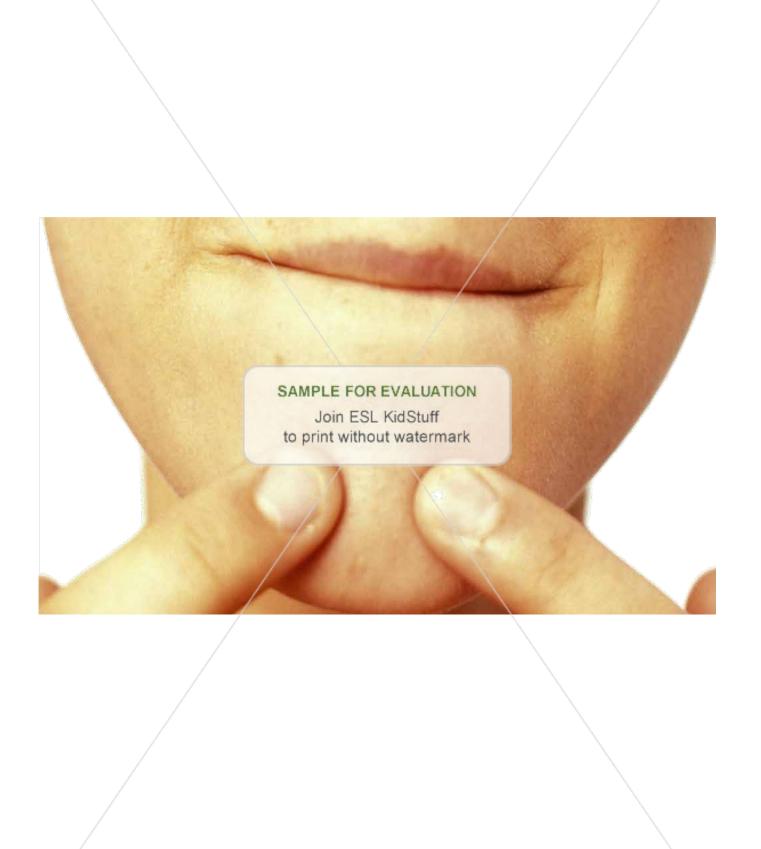

| Consonant clusters 1 My name is                                       |                                 |
|-----------------------------------------------------------------------|---------------------------------|
| Consonant clusters I                                                  | Draw a picture of the word here |
| brush                                                                 |                                 |
|                                                                       |                                 |
| chips                                                                 |                                 |
|                                                                       |                                 |
| SAMPLE FOR EVALUATION  Join ESL KidStuff  to print without watermark. |                                 |
|                                                                       |                                 |
| mouth                                                                 |                                 |
|                                                                       |                                 |
| chest                                                                 |                                 |
|                                                                       |                                 |
| cloth                                                                 |                                 |
| /                                                                     |                                 |

/0/

SAMPLE FOR EVALUATION

Join ESL KidStuff to print without watermark

mouth

/<del>0</del>/

SAMPLE FOR EVALUATION

Join ESL KidStuff to print without watermark

cloth