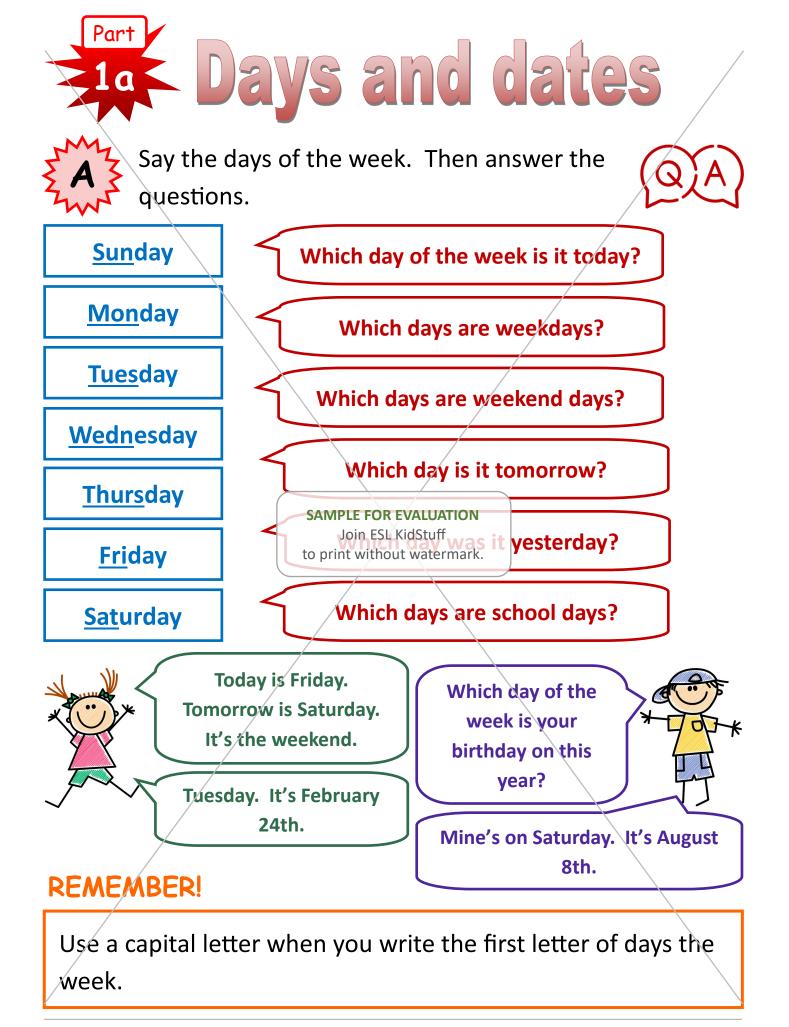

# School days

SAMPLE FOR EVALUATION Join ESL KidStuff to print without watermark.

#### School subjects and timetables

Lesson 11





weather words. Listen and draw an icon for each weather word. For example:





## Days and time



Lesson 11 | Level 4 - GOLDEN BEARS (age 9-12)





## My subjects



### What you do at school



7



# School days



#### Write a timetable





Read this text about Mark's timetable. Write the subjects in the right places on the timetable.

I have my new school timetable today. Lessons start next week. On Monday, I have Maths and English in the morning. It's the same on Wednesday morning too. On Monday and Wednesday afternoon, I have French and Geography. Tuesday and Thursday, I have Art all afternoon and on Friday afternoon I have sport. Tuesday morning it's Biology and Physics. Just once a week. Friday morning I have History all morning. Now, where are my new coursebooks? Look at Mark's timetable. Make sentences.

Part

Mark has History on Friday morning from 9 o'clock to 1 o'clock.

|     | 9.00             | 10.00            |