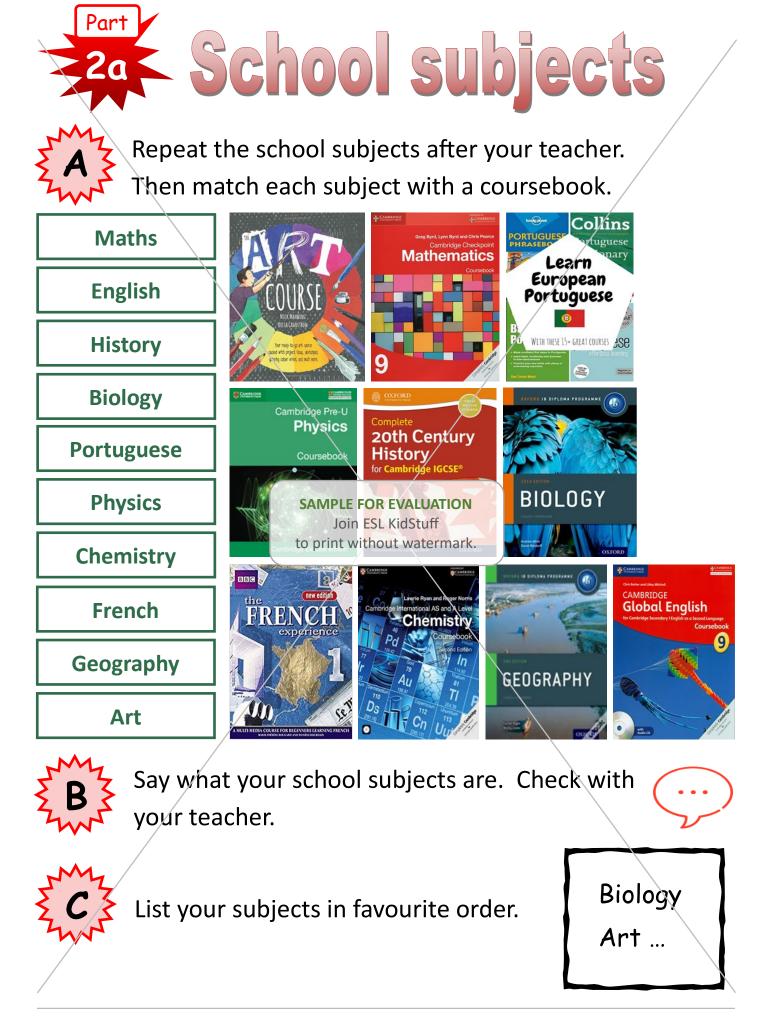

# School days

SAMPLE FOR EVALUATION Join ESL KidStuff to print without watermark.

#### School subjects and timetables

Lesson 11





weather words. Listen and draw an icon for each weather word. For example:





## Days and time



Lesson 11 | Level 4 - GOLDEN BEARS (age 9-12)





## My subjects



### What you do at school



7



# School days



#### Write a timetable





Read this text about Mark's timetable. Write the subjects in the right places on the timetable.

I have my new school timetable today. Lessons start next week. On Monday, I have Maths and English in the morning. It's the same on Wednesday morning too. On Monday and Wednesday afternoon, I have French and Geography. Tuesday and Thursday, I have Art all afternoon and on Friday afternoon I have sport. Tuesday morning it's Biology and Physics. Just once a week. Friday morning I have History all morning. Now, where are my new coursebooks? Look at Mark's timetable. Make sentences.

Part

Mark has History on Friday morning from 9 o'clock to 1 o'clock.

|     | 9.00             | 10.00            | 11.00            | 12.00