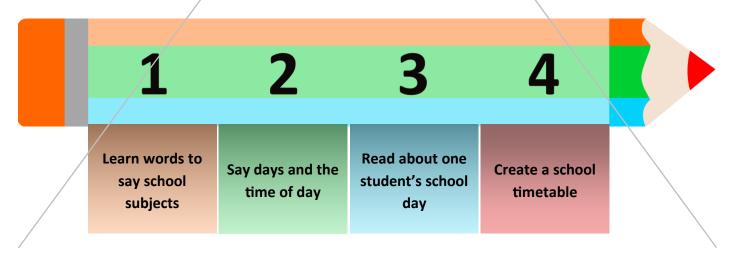

#### School subjects and timetables

Lesson 11

weather words. Listen and draw an icon for each weather word. For example:

## Days and time

Lesson 11 | Level 4 - GOLDEN BEARS (age 9-12)

## My subjects

### What you do at school

7