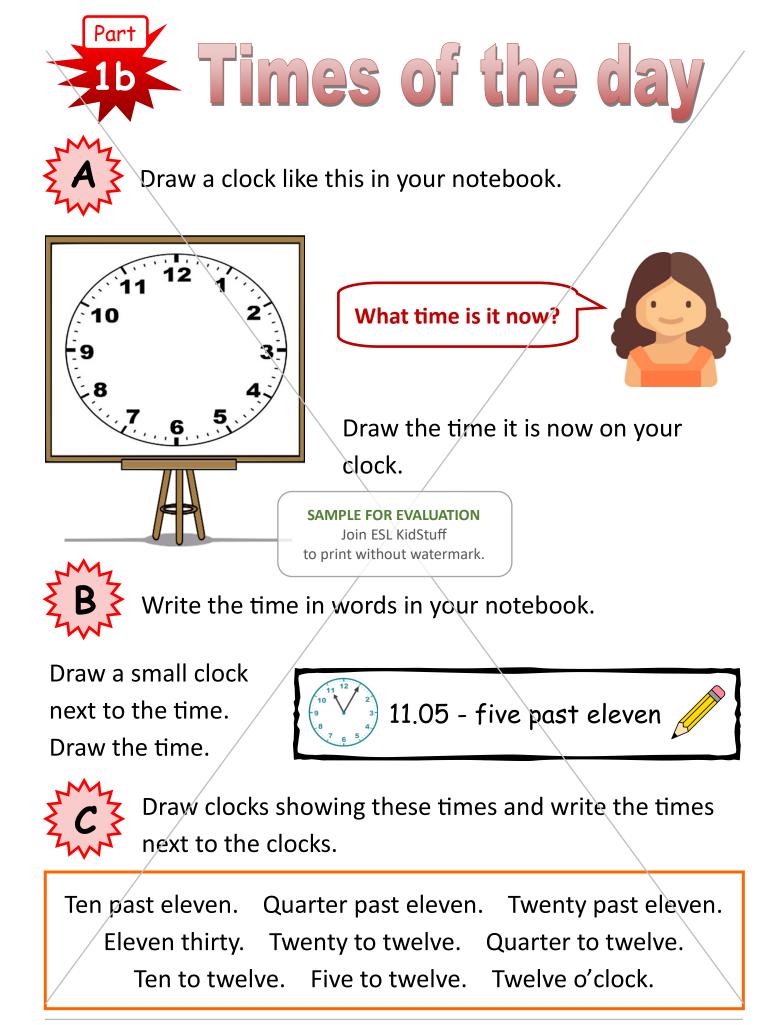

#### School subjects and timetables

Lesson 11

weather words. Listen and draw an icon for each weather word. For example: