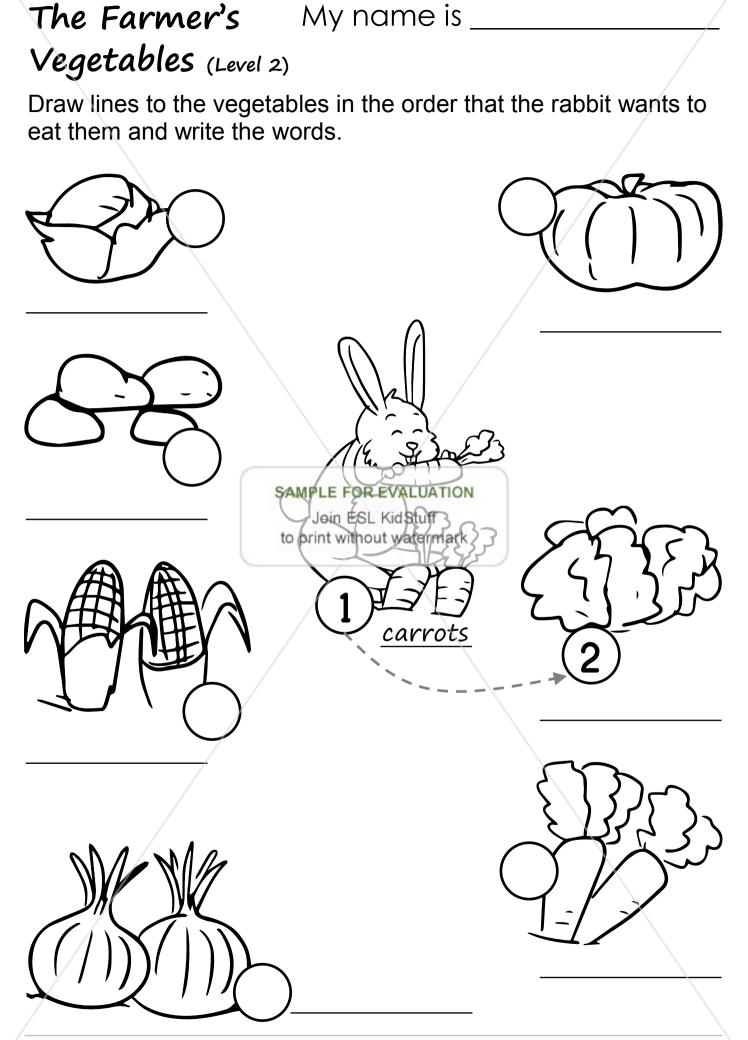

# The Farmer's My name is \_\_\_\_\_ Vegetables (Level 1) Draw lines to the vegetables in the order that the rabbit wants to eat them and write the words. SAMPLE FOR EVALUATION Join ESL Kid Stuff to print without waterman carrots pumpkin radishes potatoes <del>carrots</del> cabbage corn lettuce onions