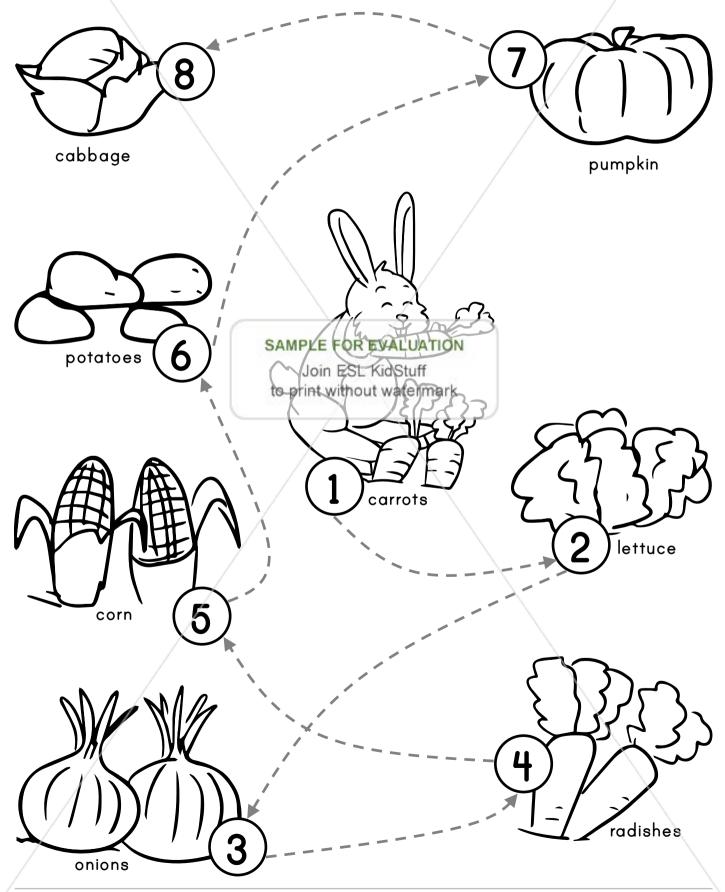

#### 4. Lesson materials not included in this pack Access from our website.

- Mr. Farmer's Vegetables song: download MP3 file and/or stream the video from our website.
- The Farmer's Vegetables reader: download PDF file and/or stream the video from our website.

97î î î

SAMPLE FOR EVALUATION Join ESL KidStuff to print without watermark



















# Vegetable Basket Craft **Craft Sheet B** Cut out the vegetables below and colour. Then paste onto the vegetable basket in Craft Sheet A. SAMPLE FOR EVALUATION Join ESL KidStuff to print without watermark J

### Vegetable Basket My name is \_\_\_\_\_

Put the vegetables in the basket



### The Farmer's My name is \_\_\_\_\_

#### Vegetables (Level Starter)

Draw lines to the vegetables in the order that the rabbit wants to eat them.



Readers worksheet

# The Farmer's My name is \_\_\_\_\_ Vegetables (Level 1) Draw lines to the vegetables in the order that the rabbit wants to eat them and write the words. SAMPLE FOR EVALUATION Join ESL Kid Stuff to print without waterman carrots pumpkin radishes potatoes <del>carrots</del> cabbage corn lettuce onions







| C | 10           |   | 9  | 1.1   | 10 |
|---|--------------|---|----|-------|----|
|   | <b>I</b> . • | ~ | ~1 | V.V.V |    |

## Vegetables





Crossword

# Vegetables





Crossword worksheet

|      |      |     |   | Word     | Search     |       |    |   |        |
|------|------|-----|---|----------|------------|-------|----|---|--------|
| Vege | etab | les |   | Μ        | y nar      | ne is |    |   | _      |
| w    |      | е   | q | j        | S