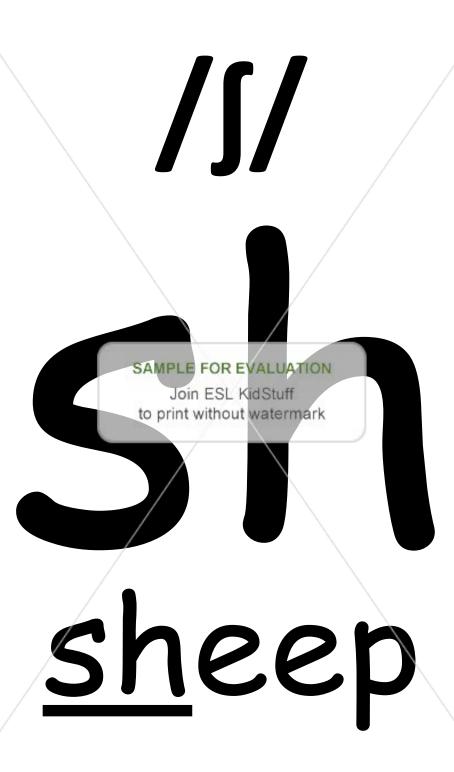

| Consonant clusters 1 My name is                                       |                                 |
|-----------------------------------------------------------------------|---------------------------------|
| Consonant clusters I                                                  | Draw a picture of the word here |
| brush                                                                 |                                 |
|                                                                       |                                 |
| chips                                                                 |                                 |
|                                                                       |                                 |
| SAMPLE FOR EVALUATION  Join ESL KidStuff  to print without watermark. |                                 |
|                                                                       |                                 |
| mouth                                                                 |                                 |
|                                                                       |                                 |
| chest                                                                 |                                 |
|                                                                       |                                 |
| cloth                                                                 |                                 |
| /                                                                     |                                 |