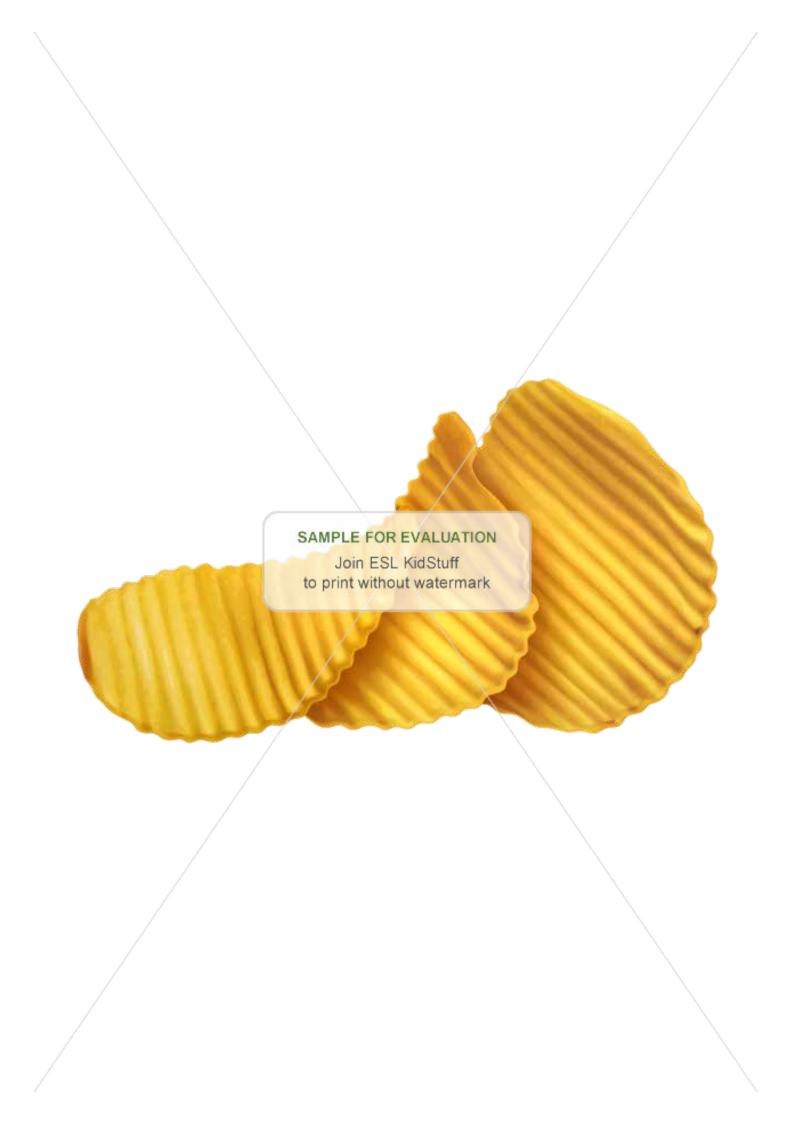

Join ESL KidStuff
to print without watermark

ship

Join ESL KidStuff
to print without watermark

brush

Join ESL KidStuff to print without watermark

chin

Join ESL KidStuff to print without watermark

chips