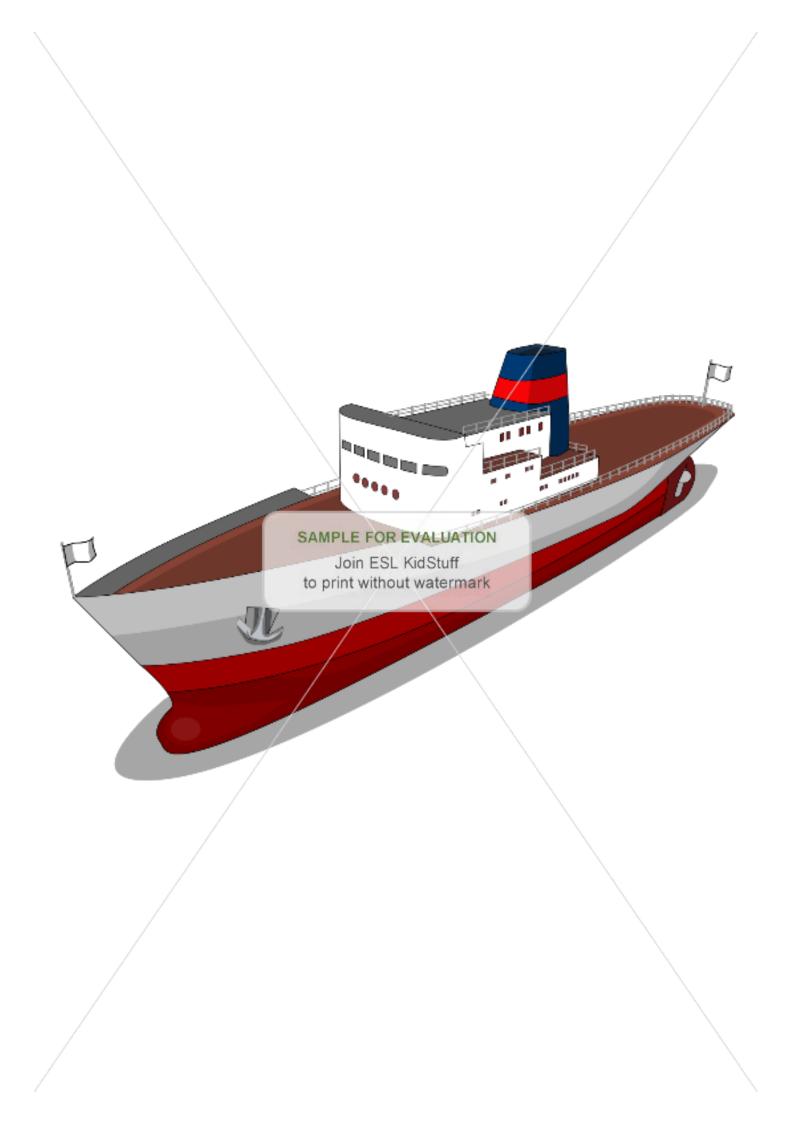

Join ESL KidStuff
to print without watermark

ship

Join ESL KidStuff
to print without watermark

brush

Join ESL KidStuff to print without watermark

chin

Join ESL KidStuff to print without watermark

chips