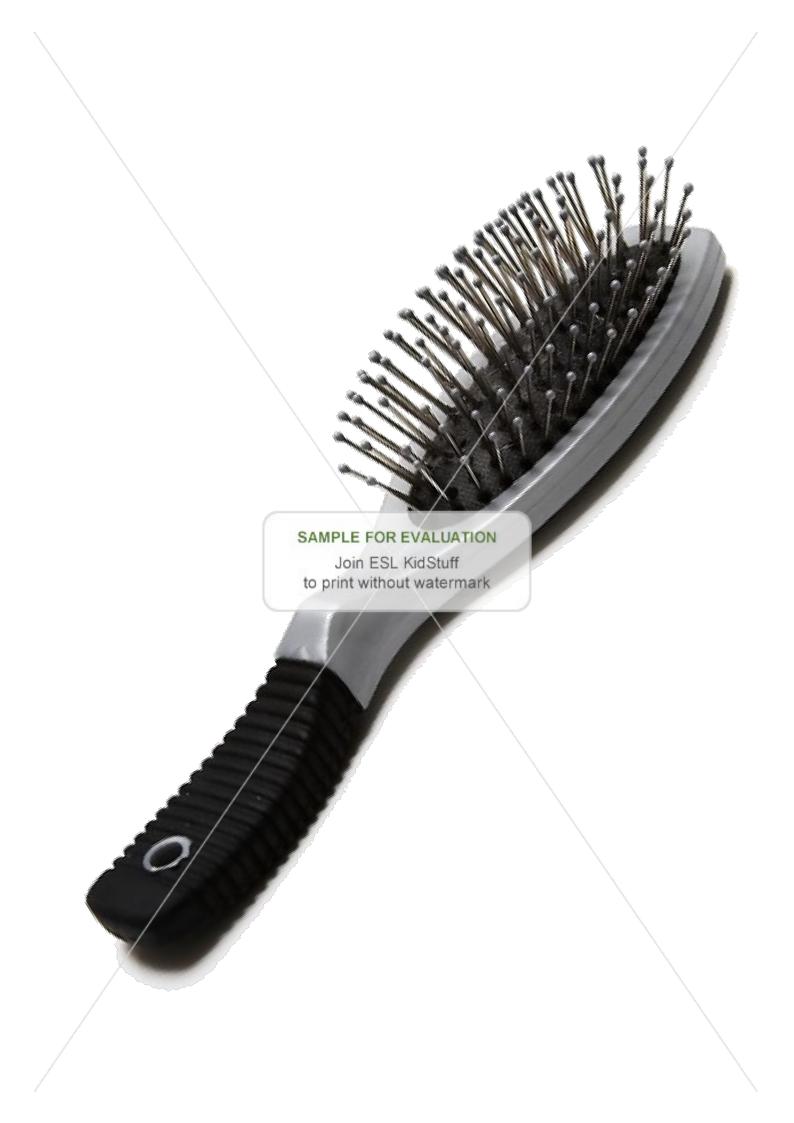

| Consonant clusters 1 My name is                                       |                                 |
|-----------------------------------------------------------------------|---------------------------------|
| Consonant clusters I                                                  | Draw a picture of the word here |
| brush                                                                 |                                 |
|                                                                       |                                 |
| chips                                                                 |                                 |
|                                                                       |                                 |
| SAMPLE FOR EVALUATION  Join ESL KidStuff  to print without watermark. |                                 |
|                                                                       |                                 |
| mouth                                                                 |                                 |
|                                                                       |                                 |
| chest                                                                 |                                 |
|                                                                       |                                 |
| cloth                                                                 |                                 |
| /                                                                     |                                 |