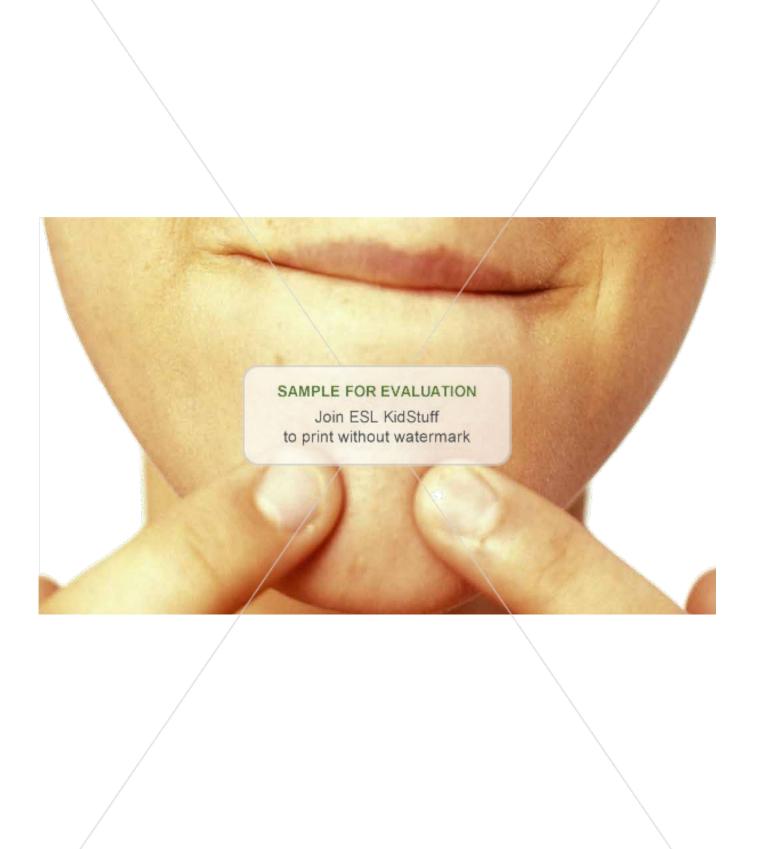

/0/

SAMPLE FOR EVALUATION

Join ESL KidStuff to print without watermark

mouth

/<del>0</del>/

SAMPLE FOR EVALUATION

Join ESL KidStuff to print without watermark

cloth