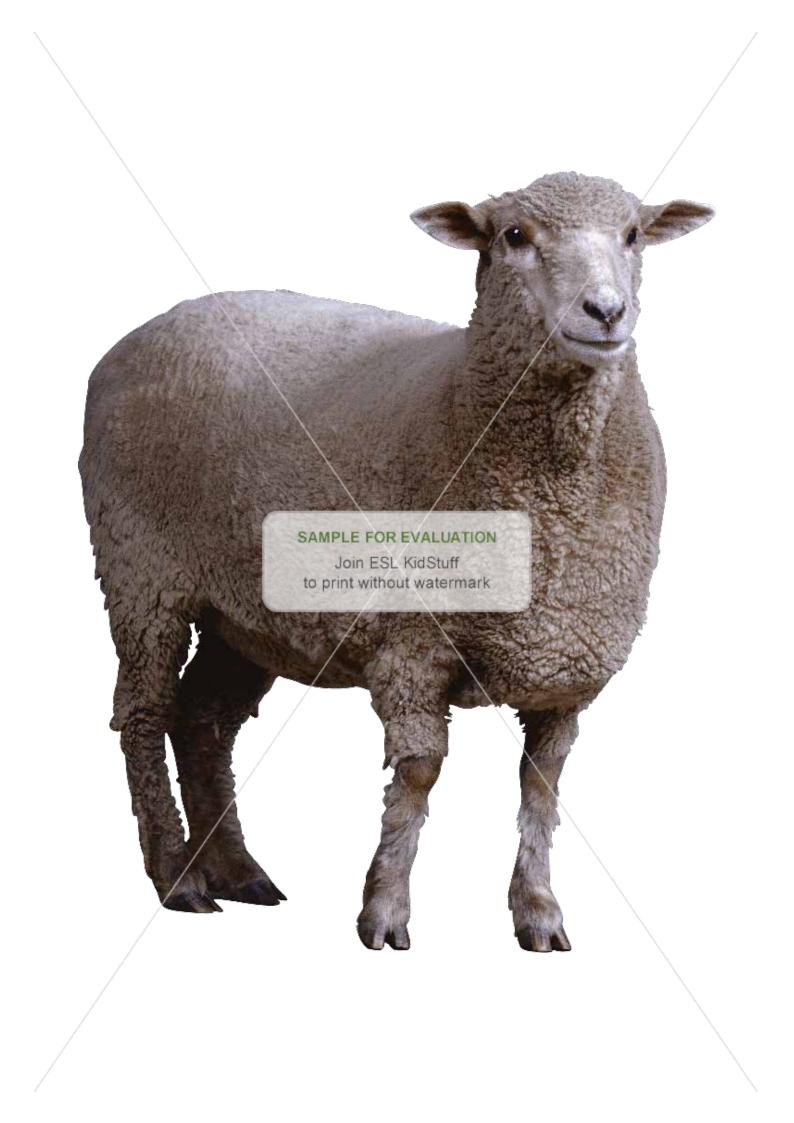

| Consonant clusters 1 My name is                                       |                                 |
|-----------------------------------------------------------------------|---------------------------------|
| Consonant clusters I                                                  | Draw a picture of the word here |
| brush                                                                 |                                 |
|                                                                       |                                 |
| chips                                                                 |                                 |
|                                                                       |                                 |
| SAMPLE FOR EVALUATION  Join ESL KidStuff  to print without watermark. |                                 |
|                                                                       |                                 |
| mouth                                                                 |                                 |
|                                                                       |                                 |
| chest                                                                 |                                 |
|                                                                       |                                 |
| cloth                                                                 |                                 |
| /                                                                     |                                 |